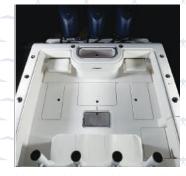

## STANDARD FEATURES

- Above and below deck livewells
- AGM Sealed Batteries
- Built-In Anchor Locker
- Deluxe Console with Fully Lined Interior-room for Full Sized Head
- Exceptionally Generous Under-Deck Storage
- Highly Finished Bilge
- High Speed Pickup for Livewell Seachest

- Interior Console Light
- K Plane Style Trim Tabs
- Saltwater Washdown
- Three Automatic
   2000 GPH Bilge Pumps
- Vacuum Bagged Cored Hull Construction
- Waterproof Switches and Circuit Breaker Protected System
- 100% Vinylester Resin Hull
- 316 Stainless Steel Hardware
- Under Gunnel Lighting

## HIGHLIGHTED FEATURES

- Single Level Deck
- 360-Degree Walk Around Fishability
- 550 Gallons of Fuel Allows for 500 Plus Nautical Mile Range

| SPECIFICATIONS         |              |
|------------------------|--------------|
| LENGTH OVERALL         | 39'2"        |
| Beam:                  | 11'          |
| Dead Rise at Transom:  | 24.5 Degrees |
| Weight with Power:     | 12,000 LBS.  |
| Maximum Fuel Capacity: | 540 Gallons  |
| Maximum Horsepower:    | 1,600 HP     |