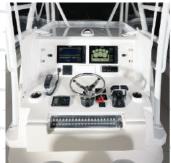

## ONE RIDE THAT'S ALL IT TAKES TO EXPERIENCE THE DIFFERENCE

Designed by renowned naval architect Michael Peters, the MPYD patented, high-performance "Stepped-Vee Ventilated Tunnel" (SWT) hull creates the lowest drag coefficient of any mono hull in the world. This means increased speed, better fuel economy than conventional stepped hulls, and an all-around better ride.

The Invincible 39' Open Fisherman is available with triple or quad outboards. With top speeds in excess of 72 Mph (w/Triples), the 540 Gallon fuel capacity will get you to the farthest fishing grounds and back with speed and comfort.