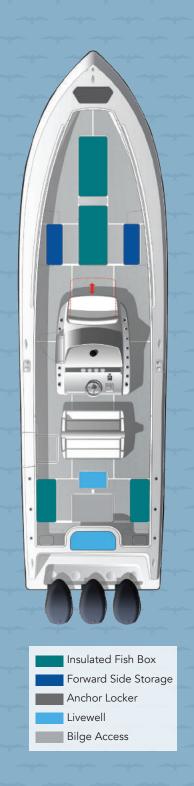

## STANDARD FEATURES

- Above and below deck livewells
- AGM Sealed Batteries
- Built-In Anchor Locker
- Deluxe Console with Fully Lined Interior-room for Full Sized Head
- Exceptionally Generous Under-Deck Storage
- Highly Finished Bilge
- High Speed Pickup for Livewell Seachest

## HIGHLIGHTED FEATURES

- Single Level Deck
- 360-Degree Walk Around Fishability
- 550 Gallons of Fuel Allows for 500 Plus Nautical Mile Range

| SPECIFICATIONS         |              |
|------------------------|--------------|
| LENGTH OVERALL         | 39'2"        |
| Beam:                  | 11'          |
| Dead Rise at Transom:  | 24.5 Degrees |
| Weight with Power:     | 12,000 LBS.  |
| Maximum Fuel Capacity: | 540 Gallons  |
| Maximum Horsepower:    | 1,600 HP     |