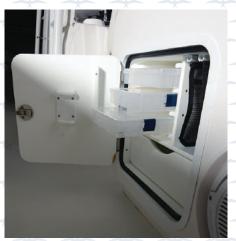

## STANDARD FEATURES

- Above and below deck livewells
- AGM Sealed Batteries
- Built-In Anchor Locker
- Deluxe Console with Fully Lined Interior-room for Full Sized Head
- Exceptionally Generous Under-Deck Storage
- Highly Finished Bilge
- High Speed Pickup for Livewell Seachest

- Interior Console Light
- K Plane Style Trim Tabs
- Saltwater Washdown
- Three Automatic
   2000 GPH Bilge Pumps
- Vacuum Bagged Cored Hull Construction
- Waterproof Switches and Circuit Breaker Protected System
- 100% Vinylester Resin Hull
- 316 Stainless Steel Hardware
- Under Gunnel Lighting