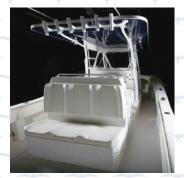

## STANDARD FEATURES

- Above and below deck livewells
- AGM Sealed Batteries
- Built-In Anchor Locker
- Deluxe Console with Fully Lined Interior-room for Full Sized Head
- Exceptionally Generous Under-Deck Storage
- Highly Finished Bilge
- High Speed Pickup for Livewell Seachest

- Interior Console Light
- K Plane Style Trim Tabs
- Saltwater Washdown
- Three Automatic
   2000 GPH Bilge Pumps
- Vacuum Bagged Cored Hull Construction
- Waterproof Switches and Circuit Breaker Protected System
- 100% Vinylester Resin Hull
- 316 Stainless Steel Hardware
- Under Gunnel Lighting

## HIGHLIGHTED FEATURES

- Single Level Deck
- 360-Degree Walk Around Fishability
- 550 Gallons of Fuel Allows for 500 Plus Nautical Mile Range

| SPECIFICATIONS         |              |
|------------------------|--------------|
| LENGTH OVERALL         | 39'2"        |
| Beam:                  | 11'          |
| Dead Rise at Transom:  | 24.5 Degrees |
| Weight with Power:     | 12,000 LBS.  |
| Maximum Fuel Capacity: | 540 Gallons  |
| Maximum Horsepower:    | 1,600 HP     |