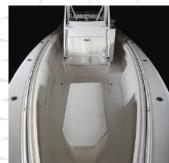

## HIGHLIGHTED FEATURES

- Single Level Deck
- 360-Degree Walk Around Fishability
- 550 Gallons of Fuel Allows for 500 Plus Nautical Mile Range

| SPECIFICATIONS         |              |
|------------------------|--------------|
| LENGTH OVERALL         | 39'2"        |
| Beam:                  | 11'          |
| Dead Rise at Transom:  | 24.5 Degrees |
| Weight with Power:     | 12,000 LBS.  |
| Maximum Fuel Capacity: | 540 Gallons  |
| Maximum Horsepower:    | 1,600 HP     |