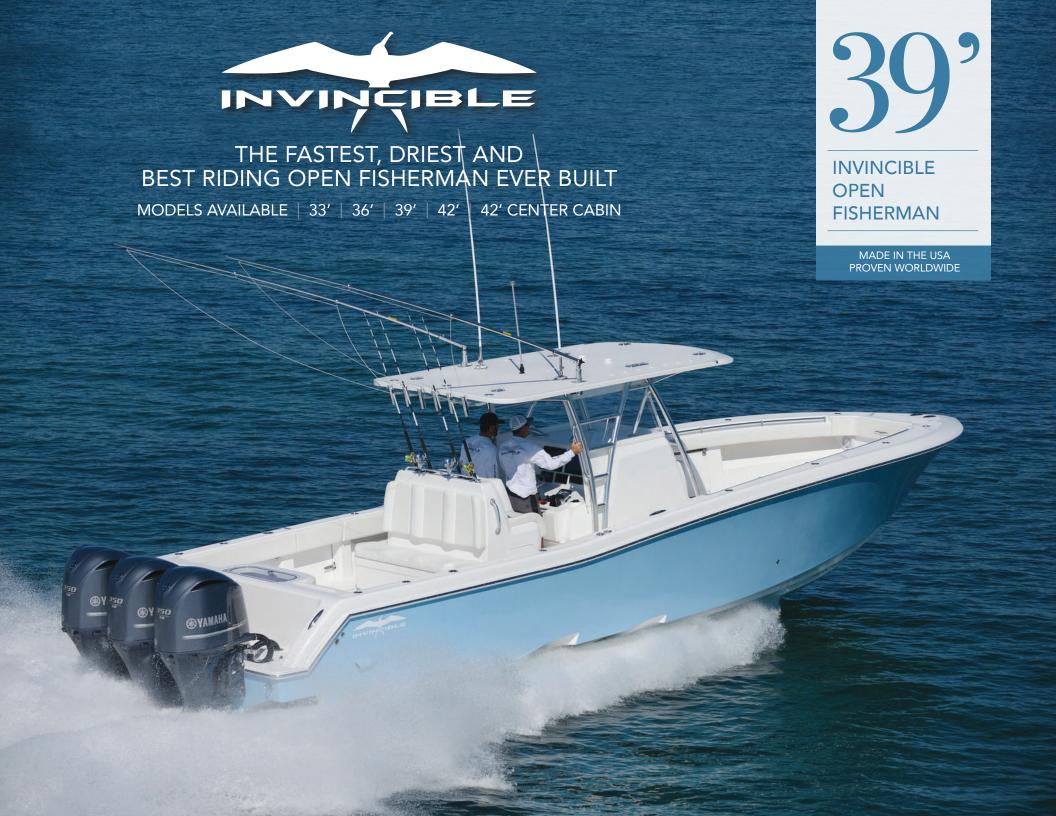

## STANDARD FEATURES

- Above and below deck livewells
- AGM Sealed Batteries
- Built-In Anchor Locker
- Deluxe Console with Fully Lined Interior-room for Full Sized Head
- Exceptionally Generous Under-Deck Storage
- Highly Finished Bilge
- High Speed Pickup for Livewell Seachest

- Interior Console Light
- K Plane Style Trim Tabs
- Saltwater Washdown
- Three Automatic
   2000 GPH Bilge Pumps
- Vacuum Bagged Cored Hull Construction
- Waterproof Switches and Circuit Breaker Protected System
- 100% Vinylester Resin Hull
- 316 Stainless Steel Hardware
- Under Gunnel Lighting

## HIGHLIGHTED FEATURES

- Single Level Deck
- 360-Degree Walk Around Fishability
- 550 Gallons of Fuel Allows for 500 Plus Nautical Mile Range

| SPECIFICATIONS         |              |
|------------------------|--------------|
| LENGTH OVERALL         | 39'2"        |
| Beam:                  | 11'          |
| Dead Rise at Transom:  | 24.5 Degrees |
| Weight with Power:     | 12,000 LBS.  |
| Maximum Fuel Capacity: | 540 Gallons  |
| Maximum Horsepower:    | 1,600 HP     |